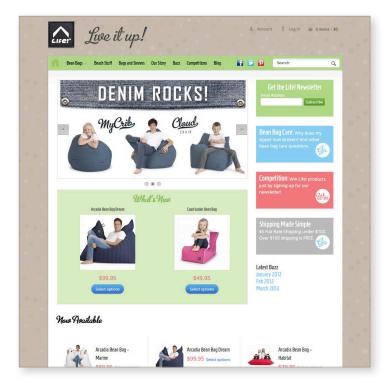

#### lifeliveitup.com.au

#### Life! Live it up!

Life! needed a new e-commerce to sell their lifestyle products, including bean bags, beach gear and iPad cases. I designed and developed a site using WordPress and the WooCommerce plugin that not only provides a great shopping experience, but captures the essence of their brand and allows them to edit content, perform their own SEO and manage their own product catalog.

Customized WordPress Theme, built with WordPress and WooCommerce