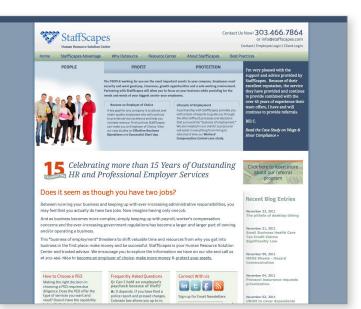

#### staffscapes.com

#### **StaffScapes**

StaffScapes is an HR outsourcing/ PEO company, and needed a website that would showcase their broad capabilities, depth of experience and human resources knowledge, and be easy to update. I designed their site to use the ExpressionEngine CMS with content management, blogging and SEO management to enable them to manage their site quickly and efficiently, as well as present a professional, aesthecially pleasing appearance.

Hand-coded HTML and CSS, built with ExpressionEngine