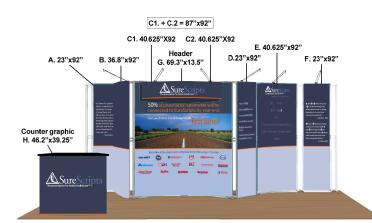

#### SureScripts Booth Graphics

Booth graphics for SureScripts, a company connecting doctors, hospitals and pharmacies with the goal of reducing pharmacy errors and making prescription refills more convenient for patients, doctors and pharmacies alike.