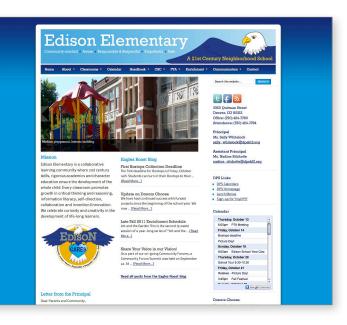

#### edison.dpsk12.org

#### **Edison Elementary**

Edison Elementary needed a new website to provide information to teachers, students, parents and the community. I designed and developed a site that allows them to have extensive content, links their blog to social media avenues such as Facebook and Twitter (so that content only need to be posted once), and is simple and easy for administration and volunteers to edit and update.

Customized WordPress Theme, built with WordPress