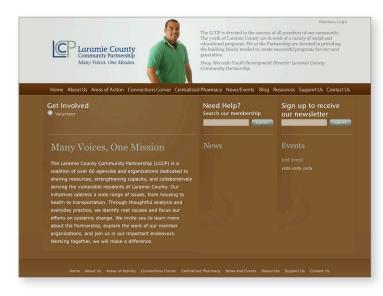

#### laramiecountypartnership.org

#### LCCP

Laramie County Community Partnership, an organization of nonprofits in Laramie County, WY, needed an online presence and backend portal for members to communicate, share files, organize and more. I designed a new logo and identity, as well as a new website which not only allows them to have a public face, but allows members to have private areas for discussion, sharing and communication.

Hand-coded HTML and CSS, built with ExpressionEngine