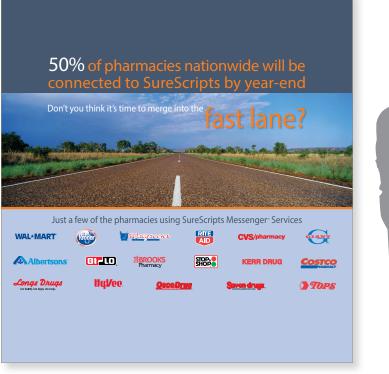

#### SureScripts Booth Graphics

Booth graphics for SureScripts, a company connecting doctors, hospitals and pharmacies with the goal of reducing pharmacy errors and making prescription refills more convenient for patients, doctors and pharmacies alike.