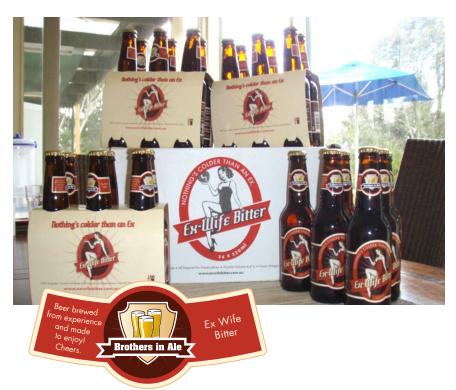

#### **Ex-Wife Bitter**

I designed the logo, label and packaging for this Australian beer.